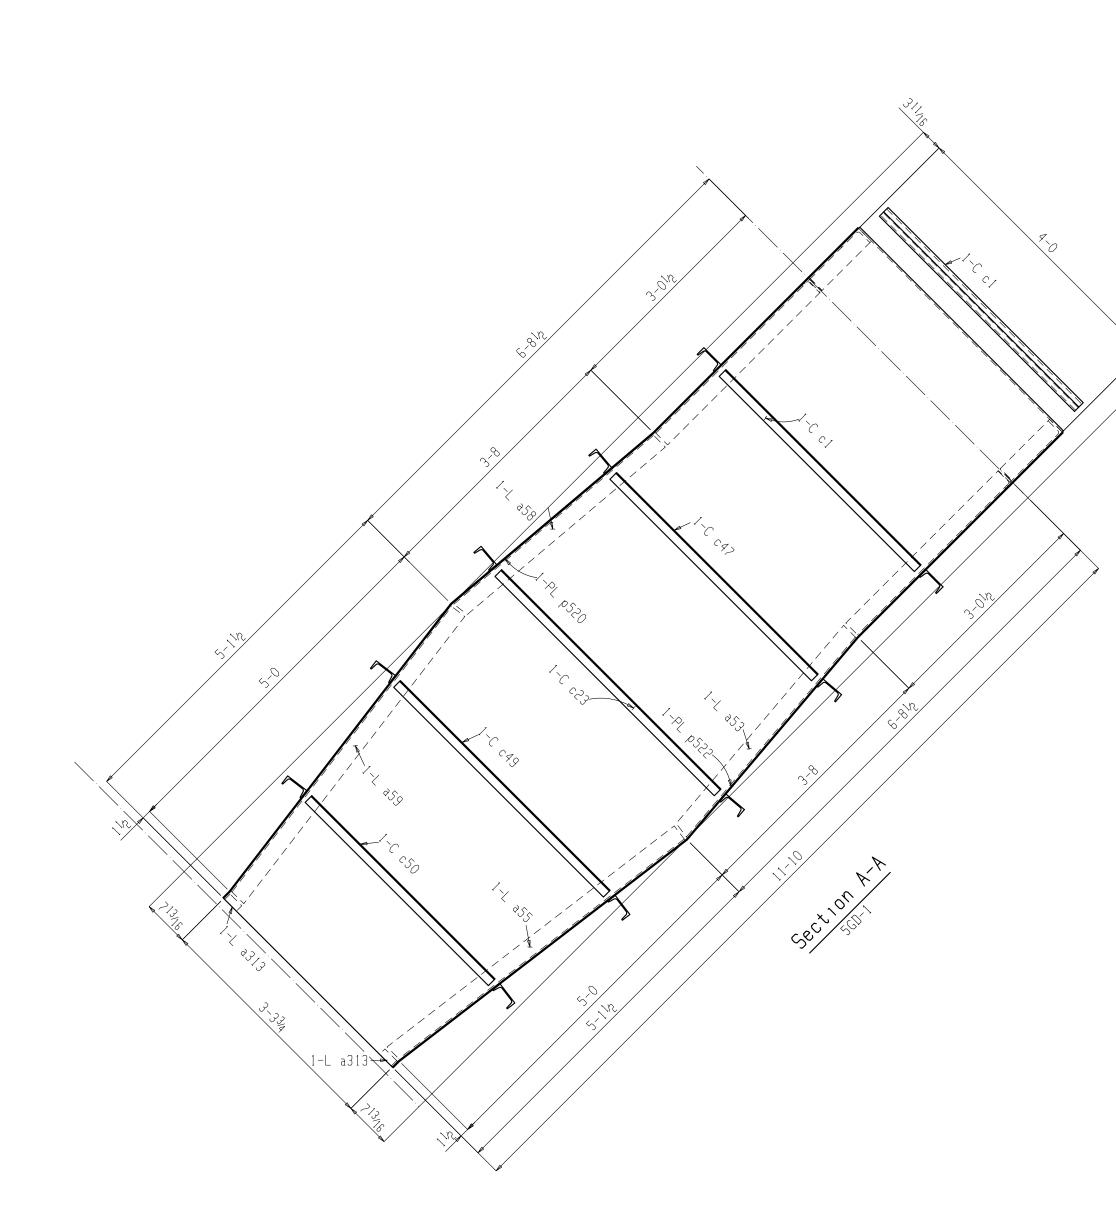

## **ERECTOR NOTE!**

USE 1-HIGH STRENGTH WASHER OVER ALL SLOTS IN CONNECTION ANGLES FOR ALL BEAM TO BEAM AND BEAM TO COLUMN CONNECTIONS.

| .INE | QTY   | PC    |                                                                 | LENGTH |                       |          | WEIGHT | ADVANCE |
|------|-------|-------|-----------------------------------------------------------------|--------|-----------------------|----------|--------|---------|
| ŧ    | TOTAL | MARK  | DESCRIPTION                                                     |        |                       | REMARKS  | TOTAL  | MILL #  |
|      | ONE   | 5GD-1 | DUCT                                                            |        |                       |          | 3865   |         |
|      | 1     | 5GD-1 | PL <sup>3</sup> /16 x 48                                        | 16     | 65⁄8                  | BENT A36 | 507    |         |
|      | 1     | a134  | L3x3x <sup>1</sup> /4                                           | 5      | 31⁄8                  | A36      | 26     |         |
|      | 1     | a149  | L3x3x <sup>1</sup> /4                                           | 5      | 3                     | A36      | 26     |         |
|      | 1     | a55   | L3x3x <sup>1</sup> ⁄4                                           | 5      | 03/8                  | A36      | 25     |         |
|      | 1     | a59   | L3x3x <sup>1</sup> ⁄4                                           | 5      | 03⁄8                  | A36      | 25     |         |
|      | 1     | a46   | L3x3x <sup>1</sup> ⁄4                                           | 4      | 5 l⁄4                 | A36      | 25     |         |
|      | 1     | a57   | L3x3x <sup>1</sup> ⁄4                                           | 4      | 5 l⁄4                 | A36      | 25     |         |
|      | 1     | a53   | L3x3x <sup>1</sup> ⁄4                                           | 3      | 7 <sup>7</sup> /8     | A36      | 18     |         |
|      | 1     | a58   | L3x3x <sup>1</sup> ⁄4                                           | 3      | 7 <sup>7</sup> ⁄8     | A36      | 18     |         |
|      | 1     | a119  | L3x3x <sup>1</sup> ⁄4                                           | 3      | 7 <sup>3</sup> ⁄4     | A36      | 18     |         |
|      | 1     | a154  | L3x3x <sup>1</sup> ⁄4                                           | 3      | 73⁄4                  | A36      | 18     |         |
|      | 1     | a47   | L3x3x <sup>1</sup> ⁄4                                           | 2      | 1 1 <sup>15</sup> ⁄16 | A36      | 15     |         |
|      | 1     | a56   | L3x3x <sup>1</sup> ⁄4                                           | 2      | 1 1 <sup>15</sup> ⁄16 | A36      | 15     |         |
|      | 2     | a129  | L3x3x <sup>1</sup> ⁄4                                           | 1      | 6 <sup>3</sup> ⁄16    | A36      | 15     |         |
|      | 4     | a313  | L3x3x <sup>1</sup> ⁄4                                           | 0      | 1 l⁄4                 | A36      | 2      |         |
|      | 2     | c46   | C4x5.4                                                          | 6      | 6 <sup>1</sup> ⁄16    | A36      | 70     |         |
|      | 4     | c43   | C4x5.4                                                          | 5      | 10 <sup>1</sup> ⁄16   | A36      | 126    |         |
|      | 2     | c56   | C4x5.4                                                          | 5      | 6 <sup>1</sup> ⁄16    | A36      | 59     |         |
|      | 2     | c53   | C4x5.4                                                          | 4      | 1111/16               | A36      | 54     |         |
|      | 2     | c23   | C4x5.4                                                          | 4      | 311 <sub>/16</sub>    | A36      | 47     |         |
|      | 2     | c49   | C4x5.4                                                          | 4      | 17/16                 | A36      | 44     |         |
|      | 2     | c47   | C4x5.4                                                          | 3      | 11 <sup>1</sup> /2    | A36      | 43     |         |
|      | 2     | c42   | C4x5.4                                                          | 3      | 117/16                | A36      | 43     |         |
|      | 2     | c1    | C4x5.4                                                          | 3      | 10                    | A36      | 41     |         |
|      | 2     | c50   | C4x5.4                                                          | 3      | 7 <sup>3</sup> ⁄16    | A36      | 39     |         |
|      | 1     | p520  | PL <sup>3</sup> / <sub>16</sub> × 108                           | 15     | 4 1⁄8                 | BENT A36 | 1057   |         |
|      | 1     | p522  | PL <sup>3</sup> / <sub>16</sub> × 108                           | 15     | 4 1⁄8                 | BENT A36 | 1057   |         |
|      | 1     | p646  | PL <sup>3</sup> / <sub>16</sub> ×55 <sup>3</sup> / <sub>8</sub> | 11     | 83⁄8                  | BENT A36 | 413    |         |
|      | 2     | sb10  | SB <sup>1</sup> 2                                               | 0      | 115⁄16                | A36      | 2      |         |
|      |       |       |                                                                 |        |                       |          |        |         |
|      |       |       |                                                                 |        |                       |          |        |         |
|      |       |       |                                                                 |        |                       |          |        |         |